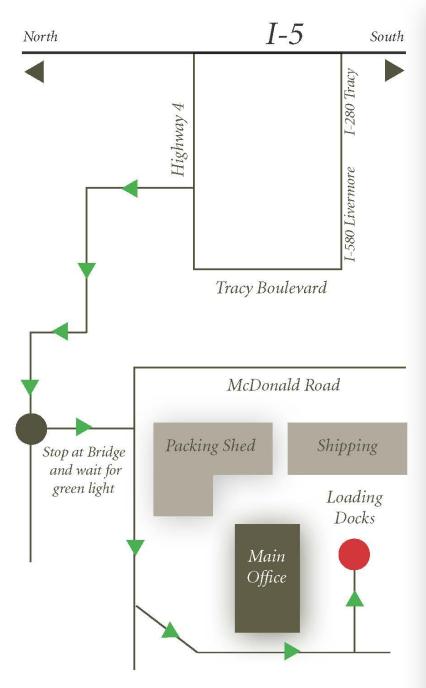

## **DIRECTIONS FROM INTERSTATE 5**

- Exit Hwy 4 West (Charter Way).
- Travel west approximately 5 miles.
- Turn Right on Inland Drive. Inland Drive will make a small "S" turn and go across railroad tracks.
- Stay on Inland Drive for +/- 1.5 miles.
- The road makes a sweeping left hand curve, and its name changes to McDonald Road.
- Follow McDonald Road for about 4.5 miles.
- There will be a bridge on your left.
  (Look for the sign that says

  Zuckerman Heritage & Delta Bluegrass

  Company on your left. It is before
  "Tiki Lagun."
- Wait for the green light. Proceed, then approach the bridge attendant at the top of the bridge before going across the bridge.
- Turn right at the bottom of the bridge.

You will see **Zuckerman Family Farms** off to your left. Follow the levee, and signs will direct you to us.